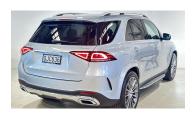

## 2023 Mercedes-Benz GLE300 d

## \$119,990 Drive Away

Class: Class Model: GLE300

**Body Type:** Wagon Colour: Kilometres: 8600 kms **Engine:** 

Fuel Type: Diesel

**Drive Type:** Four Wheel Drive

Reg Plate: QJC636

Stock #: 23347

**Transmission: Sports Automatic** 