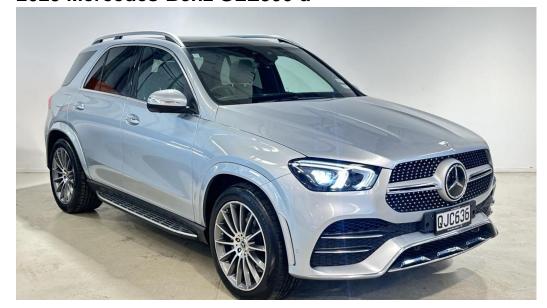

## 2023 Mercedes-Benz GLE300 d

## \$119,990 Drive Away

Class: Class Model: GLE300

**Body Type:** Wagon Colour: Kilometres: 8600 kms **Engine:** 

Fuel Type: Diesel

**Drive Type:** Four Wheel Drive

Reg Plate: QJC636

Stock #: 23347

**Transmission: Sports Automatic** 